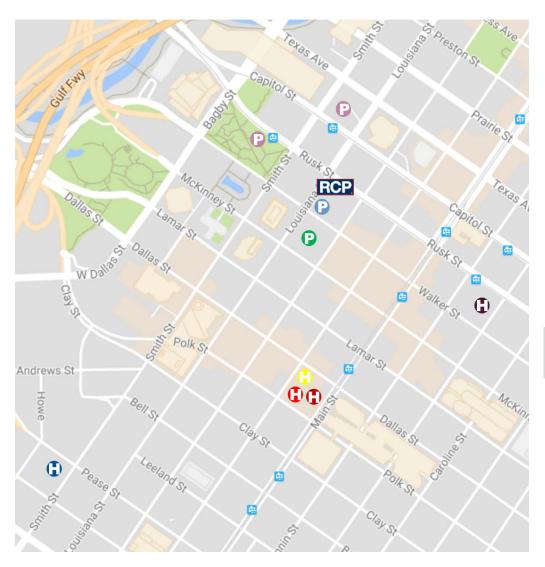

## **Hotels:**

| The Whitehall*                       | 713-739-8800 |
|--------------------------------------|--------------|
| LeMeridien*                          | 713-222-7777 |
| <ul><li>Courtyard Marriott</li></ul> | 832-366-1600 |
| Residence Inn Marriott               | 832-366-1000 |
| <ul><li>Springhill Suites</li></ul>  | 713-655-0002 |

<sup>\*</sup> RCP has a relationship with The Whitehall Houston and LeMeridien. Simply request the "RCP Rate" when making your reservation.

## Parking:

- Theatre District Parking | 650 Capital St. @ \$15/day Currently undergoing renovations but fully functional.
- Legacy Parking | 700 Walker St. @ \$11-25/day
  Legacy is an outdoor lot with larger parking spaces.
- Two Shell Plaza | 811 Louisiana St. @ \$24/day Parking lot closest to our office with tunnel access.